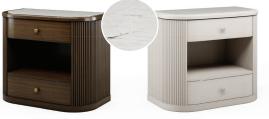

MARCELLA KING BED 422-20 | 821/2w 88<sub>D</sub> 64<sub>H</sub>
Available in Sienna Brown and Blanca finish; headboard upholstered in Eton Ivory Performance Fabric

422-71SB 422-71BL

MARCELLA NIGHTSTAND 422-71 | 36w 20<sub>D</sub> 30<sub>H</sub> Available in Sienna Brown with Glazed Brass Hardware and Blanca finish with Nickel Hardware; comes standard with Cultured Marble Top

422-72BL

MARCELLA NIGHTSTAND 422-70 | 30w 20d 30H

Available in Sienna Brown with Glazed Brass Hardware and Blanca finish with Nickel Hardware

MARCELLA 3 DRAWER NIGHSTAND 422-72 | 36w 20<sub>D</sub> 37½<sub>H</sub> vailable in Sienna Brown with Antiqued Brass Hardware and Blanca finish with Nickel Hardwar