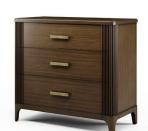

422-72BL

MARCELLA NIGHTSTAND 422-70 | 30w 20d 30H

Available in Sienna Brown with Glazed Brass Hardware and Blanca finish with Nickel Hardware

MARCELLA 3 DRAWER NIGHSTAND 422-72 | 36w 20<sub>D</sub> 37½<sub>H</sub> vailable in Sienna Brown with Antiqued Brass Hardware and Blanca finish with Nickel Hardwar