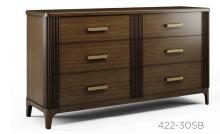

422-30BL

MARCELLA DRESSER 422-30 | 70w 20d 38H le in Sienna Brown with Antiqued Brass Hardware and Blanca finish with Nickel Hardware

MARCELLA BENCH 422-80 | 60w 20d 19H Available in Sienna Brown and Blanca finish; Seat Upholstered in Eton Ivory Performance Fabric