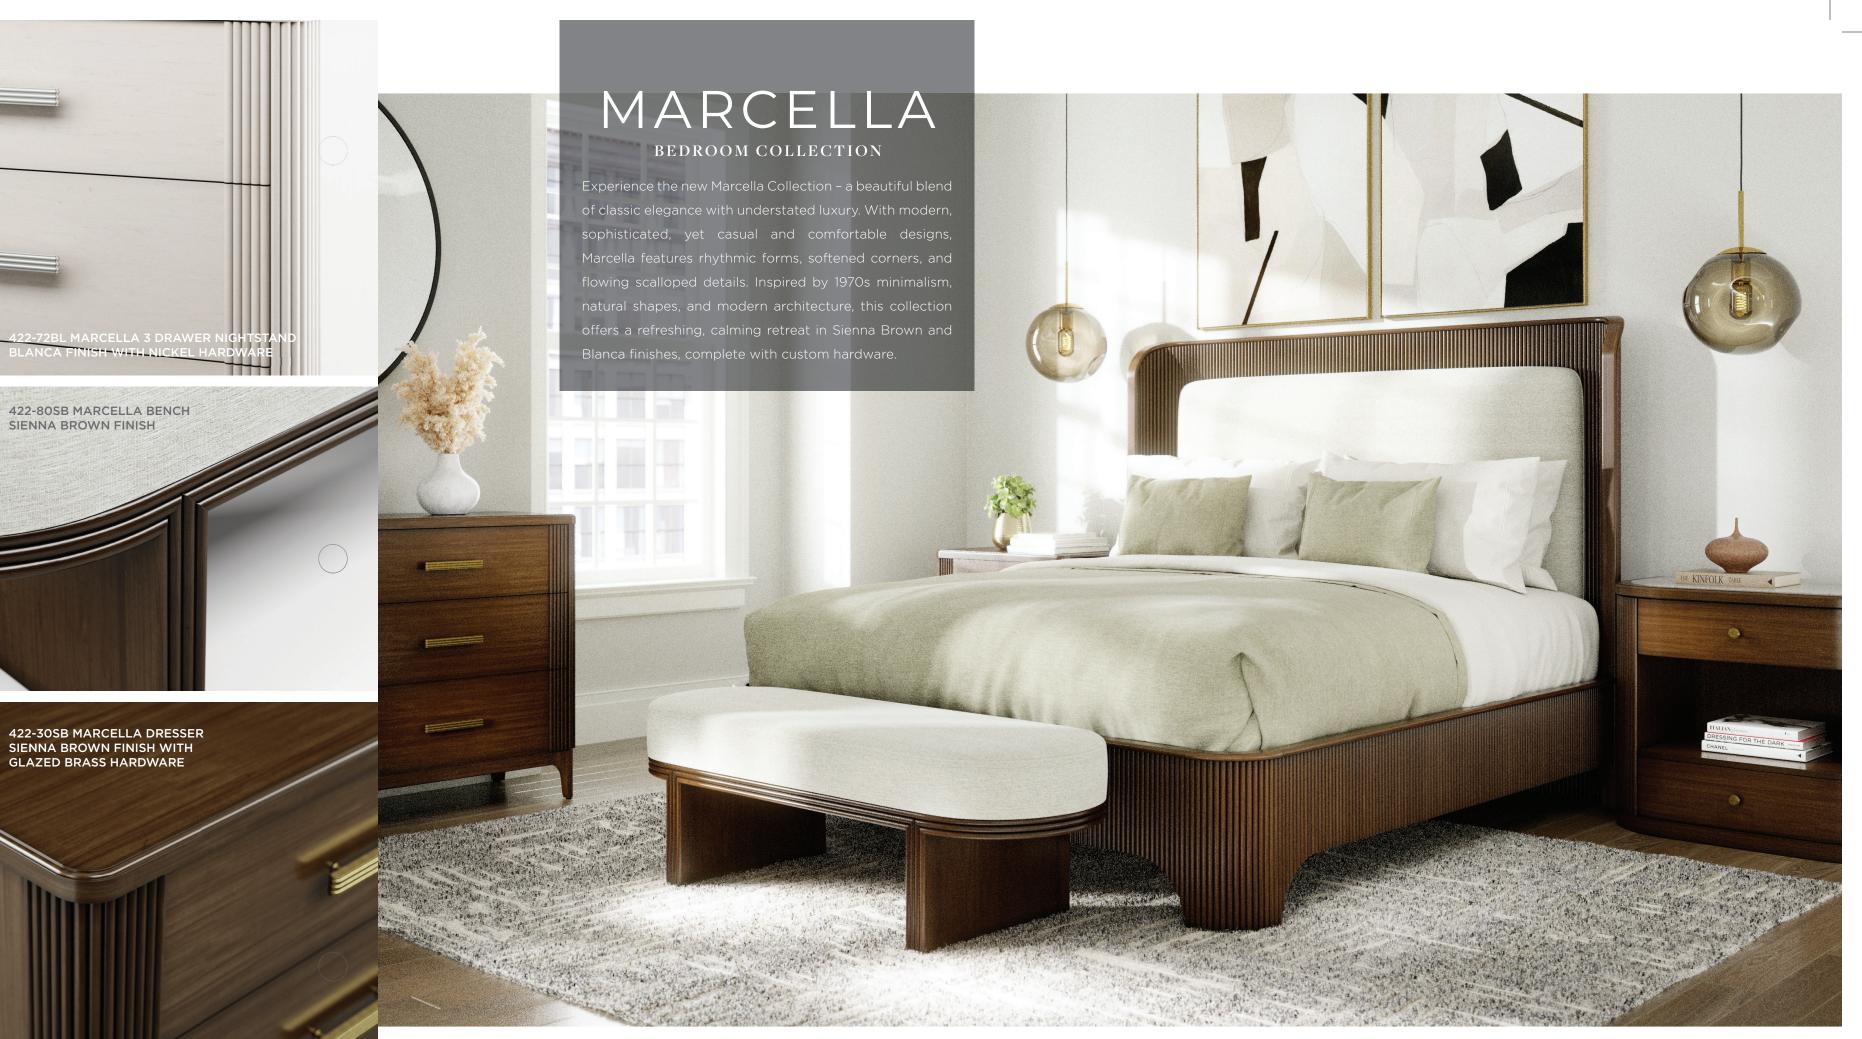

## MARCELLA

BEDROOM COLLECTION

MARCELLA KING BED 422-20 | 821/2w 88<sub>D</sub> 64<sub>H</sub>
Available in Sienna Brown and Blanca finish; headboard upholstered in Eton Ivory Performance Fabric

422-71SB 422-71BL

MARCELLA NIGHTSTAND 422-71 | 36w 20<sub>D</sub> 30<sub>H</sub> Available in Sienna Brown with Glazed Brass Hardware and Blanca finish with Nickel Hardware; comes standard with Cultured Marble Top

422-72BL

MARCELLA NIGHTSTAND 422-70 | 30w 20d 30H

Available in Sienna Brown with Glazed Brass Hardware and Blanca finish with Nickel Hardware

MARCELLA 3 DRAWER NIGHSTAND 422-72 | 36w 20<sub>D</sub> 37½<sub>H</sub> vailable in Sienna Brown with Antiqued Brass Hardware and Blanca finish with Nickel Hardwar

422-30BL

MARCELLA DRESSER 422-30 | 70w 20d 38H le in Sienna Brown with Antiqued Brass Hardware and Blanca finish with Nickel Hardware

MARCELLA BENCH 422-80 | 60w 20d 19H Available in Sienna Brown and Blanca finish; Seat Upholstered in Eton Ivory Performance Fabric