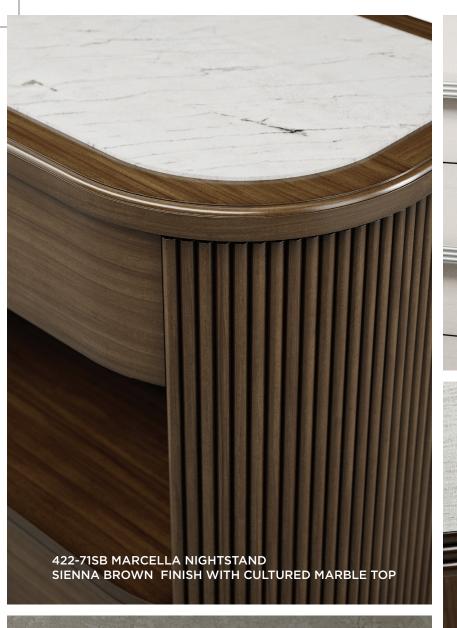

MARCELLA KING BED 422-20 | 821/2w 88<sub>D</sub> 64<sub>H</sub>
Available in Sienna Brown and Blanca finish; headboard upholstered in Eton Ivory Performance Fabric

422-71SB 422-71BL

MARCELLA NIGHTSTAND 422-71 | 36w 20<sub>D</sub> 30<sub>H</sub> Available in Sienna Brown with Glazed Brass Hardware and Blanca finish with Nickel Hardware; comes standard with Cultured Marble Top