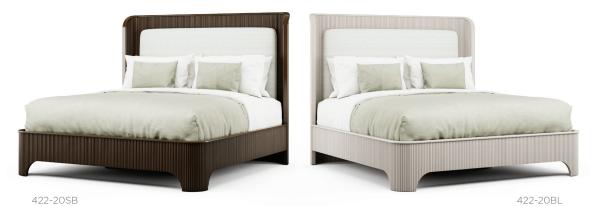

MARCELLA KING BED 422-20 | 821/2w 88<sub>D</sub> 64<sub>H</sub>
Available in Sienna Brown and Blanca finish; headboard upholstered in Eton Ivory Performance Fabric

422-71SB 422-71BL

MARCELLA NIGHTSTAND 422-71 | 36w 20<sub>D</sub> 30<sub>H</sub> Available in Sienna Brown with Glazed Brass Hardware and Blanca finish with Nickel Hardware; comes standard with Cultured Marble Top