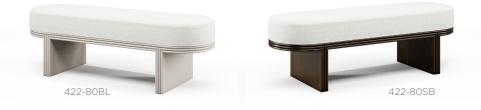

422-30BL

MARCELLA DRESSER 422-30 | 70w 20d 38H le in Sienna Brown with Antiqued Brass Hardware and Blanca finish with Nickel Hardware

MARCELLA BENCH 422-80 | 60w 20d 19H Available in Sienna Brown and Blanca finish; Seat Upholstered in Eton Ivory Performance Fabric