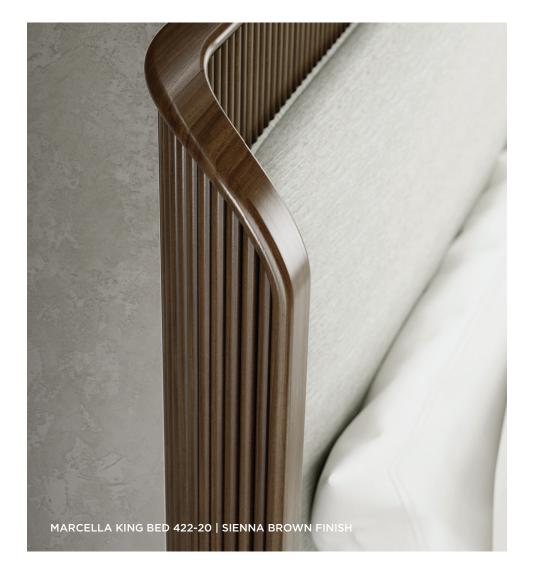

MARCELLA KING BED 422-20 | 821/2w 88<sub>D</sub> 64<sub>H</sub>
Available in Sienna Brown and Blanca finish; headboard upholstered in Eton Ivory Performance Fabric

422-71SB 422-71BL

MARCELLA NIGHTSTAND 422-71 | 36w 20<sub>D</sub> 30<sub>H</sub> Available in Sienna Brown with Glazed Brass Hardware and Blanca finish with Nickel Hardware; comes standard with Cultured Marble Top