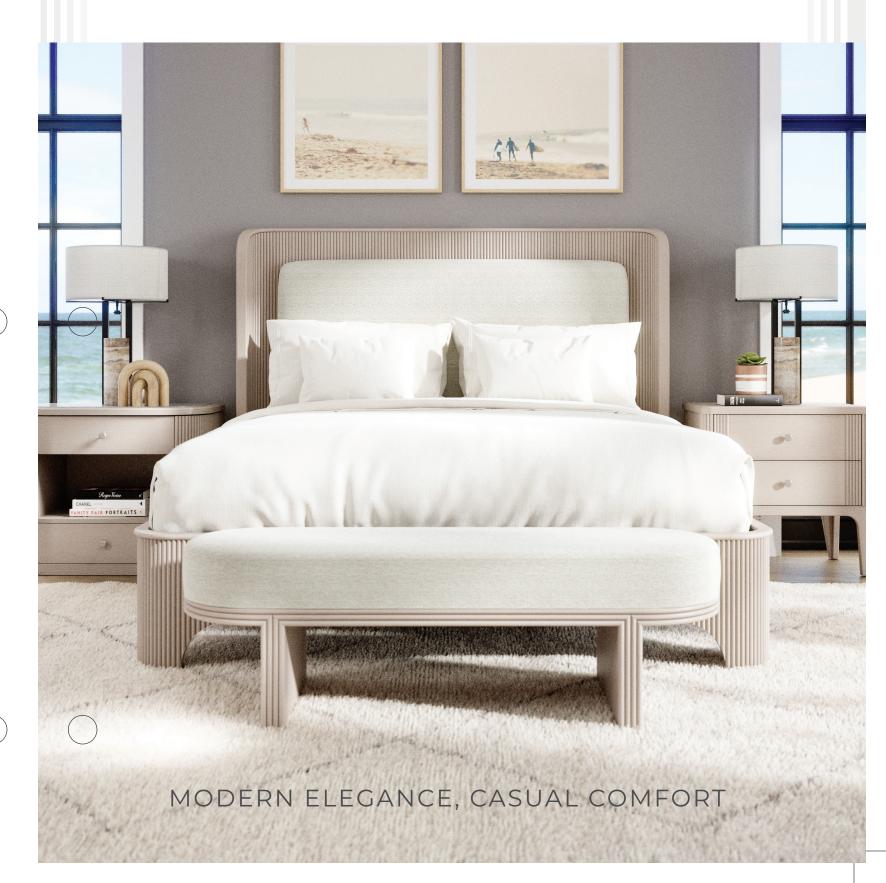

RCELLA NIGHTSTAND 422-70 | 30w 20d 30H

Available in Sienna Brown with Glazed Brass Hardware and Blanca finish with Nickel Hardware

MARCELLA 3 DRAWER NIGHSTAND 422-72 | 36w 20<sub>D</sub> 37½<sub>H</sub> vailable in Sienna Brown with Antiqued Brass Hardware and Blanca finish with Nickel Hardwar



422-30BL

MARCELLA DRESSER 422-30 | 70w 20d 38H le in Sienna Brown with Antiqued Brass Hardware and Blanca finish with Nickel Hardware



MARCELLA BENCH 422-80 | 60w 20d 19H Available in Sienna Brown and Blanca finish; Seat Upholstered in Eton Ivory Performance Fabric

## MARCELLA BEDROOM COLLECTION



HICKORY WHITE® 2024 Departures



## HICKORYWHITE.COM

9 Lenoir Ryne Blvd. SE | Hickory, NC 28602 | 828.322.8624 | FAX 828.322.1948

## HICKORY WHITE. Departures

## MARCELLA

BEDROOM COLLECTION