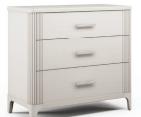

422-72BL

MARCELLA NIGHTSTAND 422-70 | 30w 20d 30H

Available in Sienna Brown with Glazed Brass Hardware and Blanca finish with Nickel Hardware

MARCELLA 3 DRAWER NIGHSTAND 422-72 | 36w 20<sub>D</sub> 37½<sub>H</sub> vailable in Sienna Brown with Antiqued Brass Hardware and Blanca finish with Nickel Hardwar