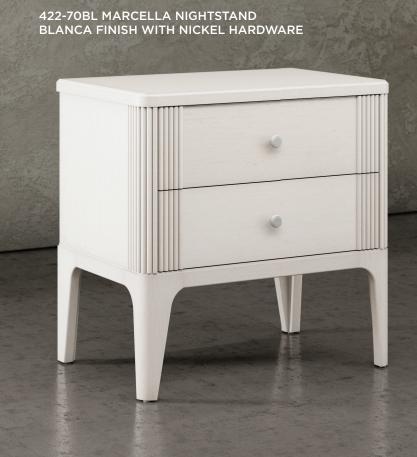

422-72BL

MARCELLA NIGHTSTAND 422-70 | 30w 20d 30H

Available in Sienna Brown with Glazed Brass Hardware and Blanca finish with Nickel Hardware

MARCELLA 3 DRAWER NIGHSTAND 422-72 | 36w 20<sub>D</sub> 37½<sub>H</sub> vailable in Sienna Brown with Antiqued Brass Hardware and Blanca finish with Nickel Hardwar